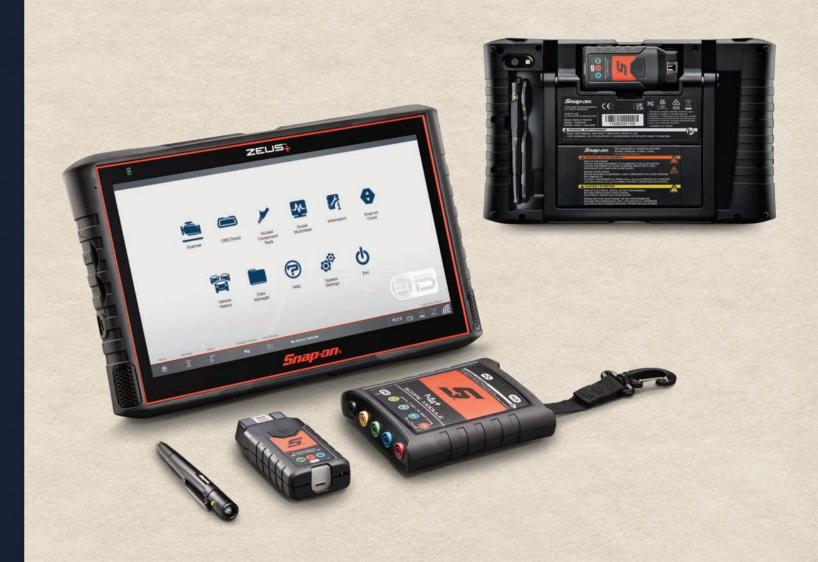

#### Hardware

The best tools can handle every challenge that comes their way. Designed and built specifically for the automotive industry to take on every day in the shop, the ZEUS+ features a streamlined design with a fully detached wireless 4-channel scope for mobility, ample storage for capturing intermittent glitches, a 12" capacitive color touches read display an

touchscreen display, an 8-megapixel camera, and an integrated stylus with a flashlight built right in.

# **Compact scan module**

docks to rear of platform; makes scanning fast and easy

**scope module** with a large waveform buffer for capturing intermittent issues

AUX

Ma+ SCOPE MODULE

# Built-in stylus with integrated clip and flashlight

**Full-featured diagnostics** from the most advanced platform in the industry

## Hardware

- 12" capacitive color touchscreen display (1920x1080 resolution) for exceptional readability, superior visibility and user-friendly navigation
- Completely separate scope module for more mobility in the shop — with a strap included for easy cable storage
- 8MP camera with spotlight and microphone for voice-to-text capability, videoconferencing, and recording video, voice, and sound
- Built-in stylus with integrated clip and flashlight
- Friction-hinge stand that can be used as a stand, handle or hanger
- Long-lasting battery with up to nine hours of run time
- USB-C input for power and display, plus two USB-A inputs for accessories
- Dual speakers for exceptional sound