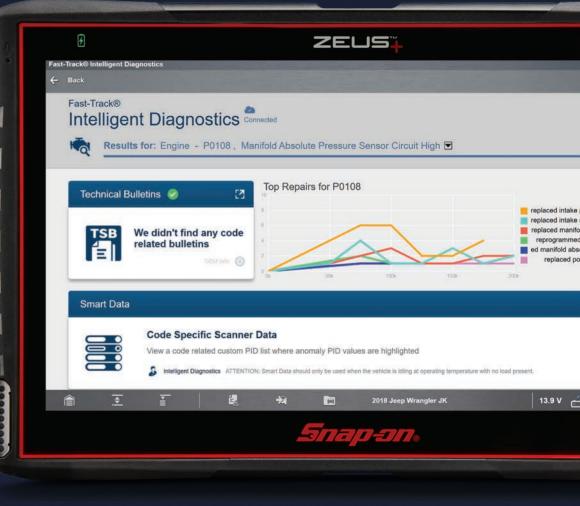

### **0** Intuitive Start Screen

The Fast-Track Intelligent Diagnostics landing page shows you a comprehensive view of a logical diagnostic workflow, guiding you through the repair you're working on and avoiding unnecessary steps — all on a single screen. And if you want to navigate your own workflow, the ZEUS+ gives you the flexibility to work your own way.

## **O** Service Resets and Relearns

Access to reset and relearn procedures, letting you reset learned values when you fit a new component to the vehicle you're working on — plus a repairs graph and any available TSBs for every test

By providing a guided road map through diagnosis and repair, Fast-Track Intelligent Diagnostics on the **ZEUS+** brings a logical workflow to your diagnostic process. Available exclusively through Snap-on, Fast-Track delivers filtered resources and data customized to the specific vehicle, specific code and specific job at hand.

The enhanced software and data graphing of the **ZEUS+** help you make more sense of everything you see, thanks to a new gradient graph display that lets you easily identify spikes or dips in value. The standalone 4-channel scope module delivers ample storage for data samples, with a large waveform buffer for capturing intermittent glitches.