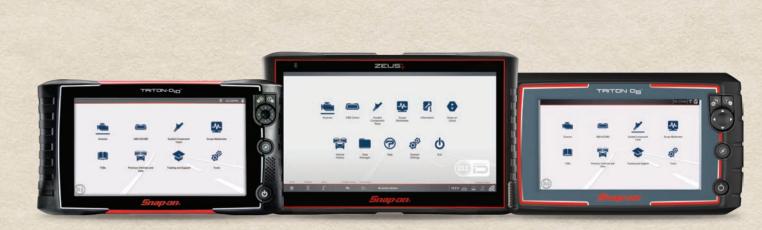

Simplify your diagnostics. Find the platform that's right for you at

Fast-Track Intelligent Diagnostics. Now available on TRITON-D8<sup>™</sup>, ZEUS<sup>™</sup> and TRITON-D10<sup>™</sup>