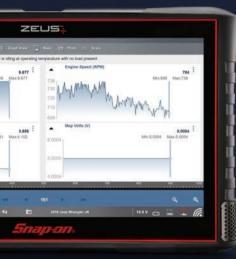

The enhanced software and data graphing of the **ZEUS+** help you make more sense of everything you see, thanks to a new gradient graph display that lets you easily identify spikes or dips in value. The standalone 4-channel scope module delivers ample storage for data samples, with a large waveform buffer for capturing intermittent glitches.

previously found only in expensive factory tools

- Clear-view flag tracker for data review and simple glitch location, with a graph-view format to speed up and simplify the diagnostic process
- 4-channel scope module with a large waveform buffer for capturing intermittent issues
- Built-in Wi-Fi,<sup>®</sup> Bluetooth<sup>®</sup> and browser for staying connected to the vehicle and the internet while moving freely
- Comprehensive data manager for storing thousands of vehicle records, customer data, vehicle ID and diagnostic results
- Pre- and post-scan and health check capability for faster triage, approvals, histories, repairs, and payments — all automatically synced to your Snap-on Cloud account
- Vehicle System Report showing all fault codes and readiness monitors in a customer-friendly format to help sell services and communicate with customers