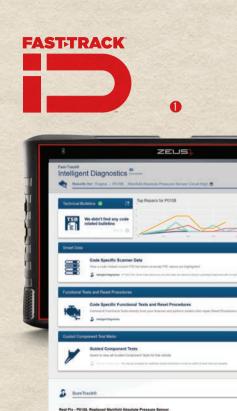

### **0** Intuitive Start Screen

The Fast-Track Intelligent Diagnostics landing page shows you a comprehensive view of a logical diagnostic workflow, guiding you through the repair you're working on and avoiding unnecessary steps — all on a single screen. And if you want to navigate your own workflow, the ZEUS+ gives you the flexibility to work your own way.

By providing a guided road map through diagnosis and repair, Fast-Track Intelligent Diagnostics on the **ZEUS+** brings a logical workflow to your diagnostic process. Available exclusively through Snap-on, Fast-Track delivers filtered resources and data customized to the specific vehicle, specific code and specific job at hand.

You don't want to be bogged down by too much information when it comes to making the right repair.

Only Fast-Track Intelligent Diagnostics filters a universe of vehicle-specific data, constantly updated through a convenient cloud-based platform, to help you make quick, confident repairs — and get your customers back on the road. No other company can match our data, and no other company can make it this easy to use.